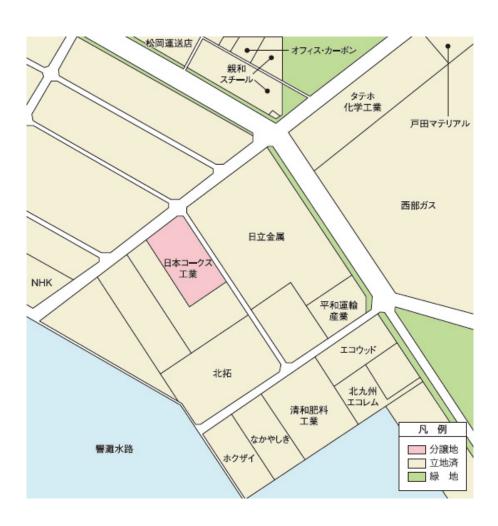

## **Site Overview**

| Location              | 1-13-1, Hibikimachi, Wakamatsu-ku, Kitakyushu-shi |                                           |
|-----------------------|---------------------------------------------------|-------------------------------------------|
| Area                  | 18,624.61 m²                                      |                                           |
| Land Designation      | Industrial area                                   |                                           |
| Building Coverage and | Build ratio 60%                                   |                                           |
| Volume Ratio          | Volume ratio of land 200%                         |                                           |
| Infrastructure        | Water supply                                      | Waterworks, industrial water              |
|                       | Wastewater                                        | sewer                                     |
|                       | Power/Electricity                                 | Kyushu Electric Power Co., Ltd            |
|                       |                                                   | Special high pressure Normal high voltage |
|                       | Gas                                               | City gas supply area                      |